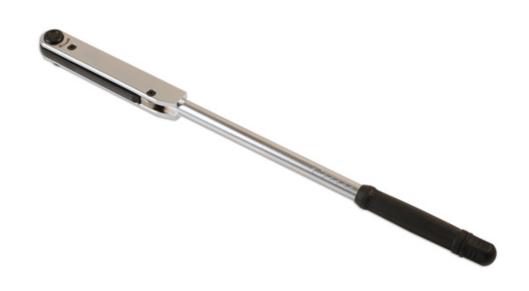

## Classic Torque Wrench 3/4"D 200 - 800Nm

Classic design of dual scale torque wrench, with push-thru square drive for both RH and LH operation. Featuring a pull-out 90° torque setting adjustment mechanism and manufactured from chrome vanadium for strength.

## **Additional Information**

- Range: 200 800Nm (147 590lb-ft).
- Push thru, reversible drive allows both left and right hand operation.
- Torque setting is quick and easy using the end cap on the handle. Loud 'click' and 'break' when torque value is reached.
- Accuracy: ±3% tolerance from the set scale value.
- Manufactured and certificated to ISO6789-1: 2017. Supplied in moulded case for storage.